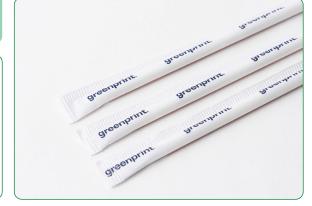

# NATURAL AGAVE STANDARD STRAW

8.25" x 6.0mm

2,000 ct

PAPER WRAPPED

#### **PRESENTATION**

Paper wrapped, Bulk

#### **PACK SIZE**

4/500 2,000 count